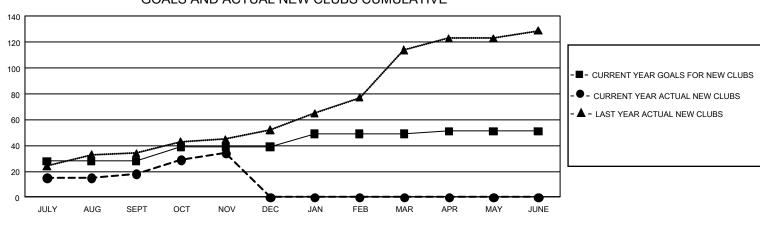

## GMT MONTHLY MEMBERSHIP PROGRESS REPORT Results as of: 11/30/2019

GMT Constitutional Area 6, Group C

REPORT DOES NOT INCLUDE CLUBS IN UNDISTRICTED AREAS.

| Clubs                 |               |           |               | Members               |                        |                         |                                                    |  |
|-----------------------|---------------|-----------|---------------|-----------------------|------------------------|-------------------------|----------------------------------------------------|--|
| RESULTS FOR 2019-2020 |               |           |               | RESULTS FOR 2019-2020 |                        |                         |                                                    |  |
| QUARTER               | NEW CLUB GOAL | NEW CLUBS | DROPPED CLUBS | QUARTER MEM           | BER GROWTH NET<br>GOAL | MEMBER GROWTH<br>ACTUAL | DROPPED<br>MEMBERS ACTUAL<br>(including transfers) |  |
| JULY/AUG/SEPT         | 84            | 18        | 8             | JULY/AUG/SEPT         | 1,182                  | 1,060                   | 433                                                |  |
| OCT/NOV/DEC           | 33            | 16        | 3             | OCT/NOV/DEC           | 594                    | 985                     | 293                                                |  |
| JAN/FEB/MAR           | 30            | 0         | 0             | JAN/FEB/MAR           | 564                    | 0                       | 0                                                  |  |
| APR/MAY/JUNE          | 6             | 0         | 0             | APR/MAY/JUNE          | 270                    | 0                       | 0                                                  |  |