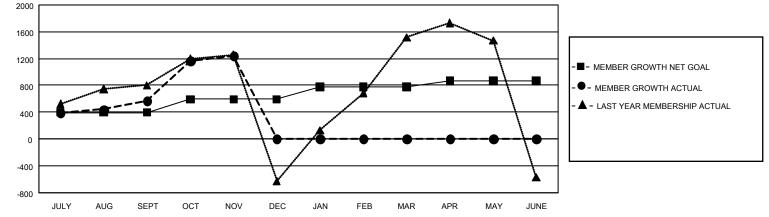

## GMT MONTHLY MEMBERSHIP PROGRESS REPORT Results as of: 11/30/2019

GMT Constitutional Area 6, Group C

REPORT DOES NOT INCLUDE CLUBS IN UNDISTRICTED AREAS.

| Clubs                 |               |           |               | Members               |                        |                         |                                                    |  |
|-----------------------|---------------|-----------|---------------|-----------------------|------------------------|-------------------------|----------------------------------------------------|--|
| RESULTS FOR 2019-2020 |               |           |               | RESULTS FOR 2019-2020 |                        |                         |                                                    |  |
| QUARTER               | NEW CLUB GOAL | NEW CLUBS | DROPPED CLUBS | QUARTER MEM           | BER GROWTH NET<br>GOAL | MEMBER GROWTH<br>ACTUAL | DROPPED<br>MEMBERS ACTUAL<br>(including transfers) |  |
| JULY/AUG/SEPT         | 84            | 18        | 8             | JULY/AUG/SEPT         | 1,182                  | 1,060                   | 433                                                |  |
| OCT/NOV/DEC           | 33            | 16        | 3             | OCT/NOV/DEC           | 594                    | 985                     | 293                                                |  |
| JAN/FEB/MAR           | 30            | 0         | 0             | JAN/FEB/MAR           | 564                    | 0                       | 0                                                  |  |
| APR/MAY/JUNE          | 6             | 0         | 0             | APR/MAY/JUNE          | 270                    | 0                       | 0                                                  |  |